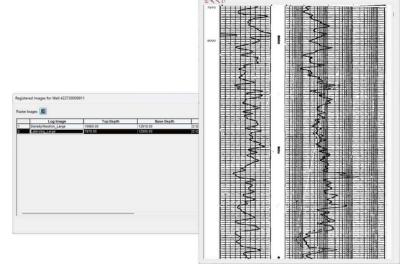

# **DATA MANAGEMENT**

#### **More Control on Your Imports**

Prevent accidental overwrites for well headers, surveys, DSTs, cores, completions, and production data with expanded tab protection. Update all or preserve your existing data and overwrite only null fields when importing vendor-provided well data.

#### **Customize Core Displays**

View only the core analysis fields you want to see with the new core analysis views. Create multiple views available across the project for cleaner, more efficient display of data.



#### **Other Enhancements**

View raster logs directly in WellBase. Specify a buffer for sampling layers to ZoneManager. Analyze statistics for injection, CO2, Sulphur. Nitrogen, and Expanded Well Header to include a Surface Hole Location field for Canadian well data.



GeoGraphix® is a registered trademark of Landmark Graphics Corporation. The LMKR Logo is the trademark of LMKR Holdings. GVERSE® is a registered trademark of LMKR. LMKR Holdings is the exclusive world-wide licensor and distributor of GeoGraphix® software.

Planning

Field



# GEOLOGY

# Mapping

# Search, Restore, and Organize Layers and Maps

Quickly find layers with a new search function in the Layer Select dialog. Use previous and next view options to restore your map. Expanded support for layer stacks in Layer Selection and Display **Attributes** dialogs.



# Easier Visualization of Distances & Locations

Add a buffer around wells and wellbores as a new entity of the well distances layer. Estimate more accurately with the new cursor spotlight tool. Control size and appearance of we