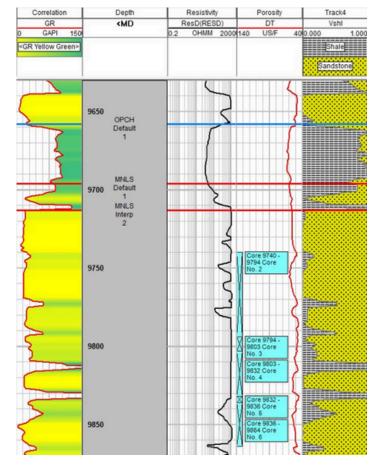

lity enhancements for even more efficient workflows.



#### **Performance and Other Improvements**

Work faster with performance improvements ranging from selecting wells to adding wells to a cross section to configuring the geomodel for detailed structural analysis. Multiselect wells for bulk actions, redesigned menus and dialogs for easier access and more control.

Data

Technical

Specs



# GEOLOGY

# **GVERSE Petrophysics**

#### Faster Calculations & Data Filtering

Significantly faster filter selection and execution. A common filter for across GVERSE Petrophysics and a cache to bypass repeated trips to the DB. Skip pay summations for curves with nulls in the zone of interest. Significantly faster computation for Res/Pay and CDS calculations, especially when saving to ZoneManager.



#### Added Flexibility for Curve Data Management

Ignore unwanted characters when importing curves and add suffixes for easier distinction of new curve data. Display fill zone names in report and summary views.

GeoGraphix® is a registered trademark of Landmark Graphics Corporation. The LMKR Logo is the trademark of LMKR Holdings. GVERSE® is registered trademark of LMKR. LMKR Holdings is the exclusive world-wide licensor and distributor of GeoGraphix® software.



## **GEOPHYSICS**

# **GVERSE Geophysics**

#### **Compute Seismic Attributes on-the-Fly**

Calculate, display and compare on-the-fly seismic attributes in the new Multi View window. Add horizons, faults, and wells to your displays to gain deeper insights. Attach output volumes directly to your interpretation.



#### **Invert