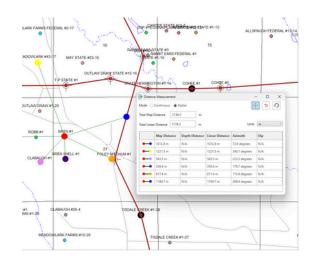

- Direct Connection to TGS for streaming data into GVERSE GeoGraphix projects.
- A new, modern interface for loading Excel spreadsheets and delimited text files with support for Office 365.
- Plan multilateral wells directly on GeoAtlas maps.
- Full, seamless integration of the on-the-fly seismic attribute computation and visualization capability of GVERSE Attributes into GVERSE Geophysics.
- Relative and absolute colored inversion in GVERSE Geophysics.
- More enhancements to GVERSE XSection: intersections with culture data, background images, distance, dip, and azimuth measurement tool and much more.
- Performance improvements across GeoGraphix including Geo+, Petrophysics, WellBase and GeoAtlas.