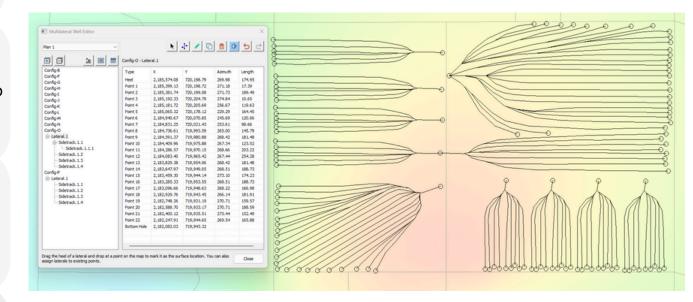

- Direct Connection to TGS for streaming data into GVERSE GeoGraphix projects.
- A new, modern interface for loading Excel spreadsheets and delimited text files with support for Office 365.
- Plan multilateral wells directly on GeoAtlas maps.
- Full, seamless integration of the on-the-fly seismic attribute computation and visualization capability of GVERSE Attributes into GVERSE Geophysics.
- Relative and absolute colored inversion in GVERSE Geophysics.
- More enhancements to GVERSE XSection: intersections with culture data, background images, distance, dip, and azimuth measurement tool and much more.
- Performance improvements across GeoGraphix including Geo+, Petrophysics, WellBase and GeoAtlas.