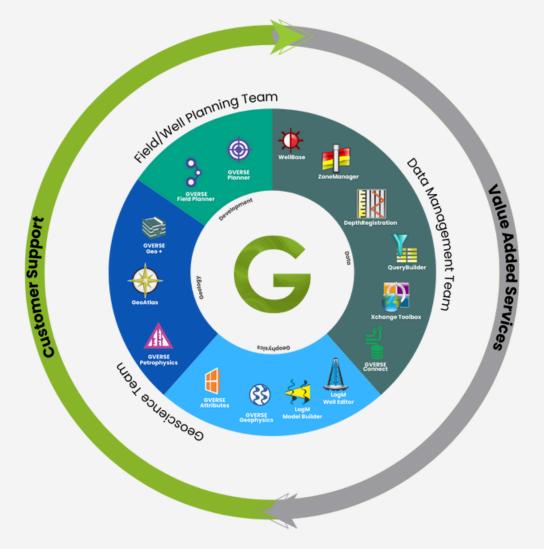

**GVERSE GeoGraphix** consists of geoscience and engineering solutions focused on workflow optimization and enhancing the productivity of teams working on diverse geological and geophysical projects. GVERSE GeoGraphix applications give you fast, easy-to-use, scalable tools that are interoperable with other known geoscience software suites, creating a truly collaborative ecosystem built around future technology trends leveraging big data, cloud, and deep learning.

Planning

Field

Strengths

[echnical Specs

Field Planning