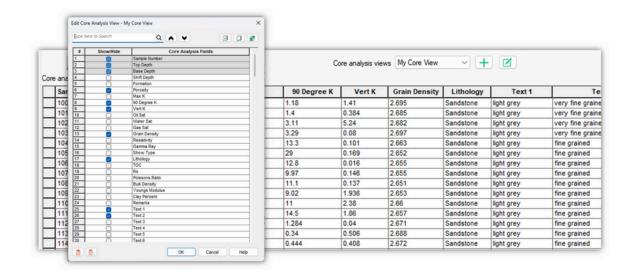

s a registered trademark of Landmark Graphics Corporation. The LMKR Logo is the trademark of LMKR Holdings. GVERSE® is a registered trademark of LMKR. LMKR Holdings is the exclusive world-wide licensor and distributor of GeoGraphix® software.

Field <sup>9</sup>lanning



# **DATA MANAGEMENT**

#### **More Control on Your Imports**

Prevent accidental overwrites for well headers, surveys, DSTs, cores, completions, and production data with expanded tab protection. Update all or preserve your existing data and overwrite only null fields when importing vendor-provided well data.

#### **Customize Core Displays**

View only the core analysis fields you want to see with the new core analysis views. Create multiple views available across the project for cleaner, more efficient display of data.



#### **Other Enhancements**

View raster logs directly in WellBase. Specify a buffer for sampling layers to ZoneManager. Analyze statistics for injection, CO2, Sulphur. Nitrogen, and Expanded Well Header to include a Surface Hole Location field for Canadian well data.



GeoGraphix® is a registered trademark of Landmark Graphics Corporation. The LMKR Logo is the trademark of LMKR Holdings. GVERSE® is a registered trademark of LMKR. LMKR Holdings is the exclusive world-wide licensor and distributor of GeoGraphix® software.

Planning

Field



# GEOLOGY

# Mapping

# Search, Restore, and Organize Layers and Maps

Quickly find layers with a new search function in the Layer Select dialog. Use previous and next view options to restore your map. Expanded support for layer stacks in Layer Selec