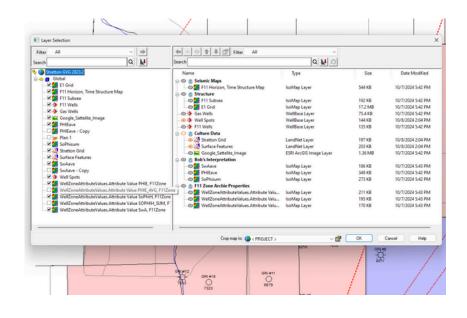

- Direct Connection to TGS for streaming data into GVERSE GeoGraphix projects.
- A new, modern interface for loading Excel spreadsheets and delimited text files with support for Office 365.
- Plan multilateral wells directly on GeoAtlas maps.
- Full, seamless integration of the on-the-fly seismic attribute computation and visualization capability of GVERSE Attributes into GVERSE Geophysics.
- Relative and absolute colored inversion in GVERSE Geophysics.
- More enhancements to GVERSE XSection: intersections with culture data, background images, distance, dip, and azimuth measurement tool and much more.
- Performance improvements across GeoGraphix including Geo+, Petrophysics, WellBase and GeoAtlas.